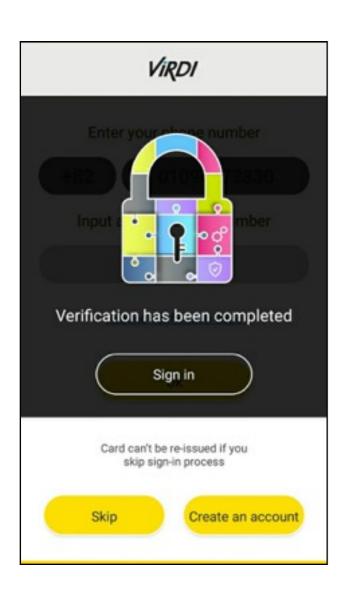

### 2. Authentication.

1. Enter your Phone Number and press "Send".

2. You will receive an authentication number by text message. Input the number and press "OK".

### 3. Create an account.

#### You can Sign in/ Create an account or Skip.

We recommend you to create an account in order to be able to synchronize and update your cards.

1. Tap "Create an account".

2. Input an Email address and Password in order to Create an account or Login.