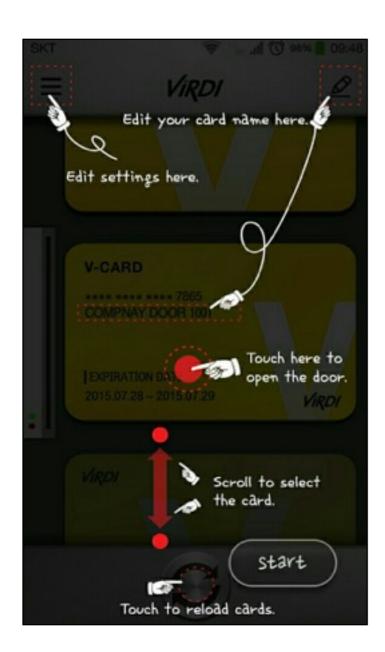

## 4. Synchronize & Use your Cards.

1. Tap the bottom Synchronization button to get access to your cards.

2. After synchronisation is completed, You will see all of your available cards.

# 4. Synchronize & Use your Cards.

#### Scroll up or down to select a card you want to use, then Tap on a Card to use it.

Green cards are Temporary cards (valid for one day).

Yellow cards are Mobile cards (valid for one year).

## 5. Edit Settings.

1. Tap on the left Corner button **t** to edit settings.

2. On settings, You can add password lock, Check your account information, Modify the Notification settings and Distance control.