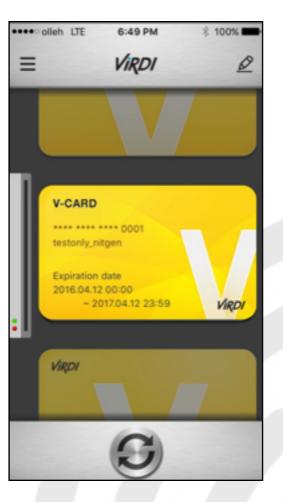

#### Scroll up or down to select a card you want to use, then Tap on a Card to use it.

Green cards are Temporary cards (valid for one day).

Yellow cards are Mobile cards (valid for one year).