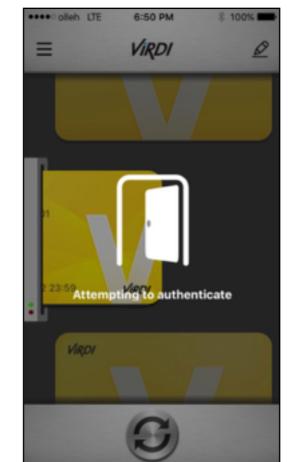

## 4. Synchronize & Use your Cards.

1. Tap the bottom Synchronization button to get access to your cards.

2. After synchronisation is completed, You will see all of your available cards.