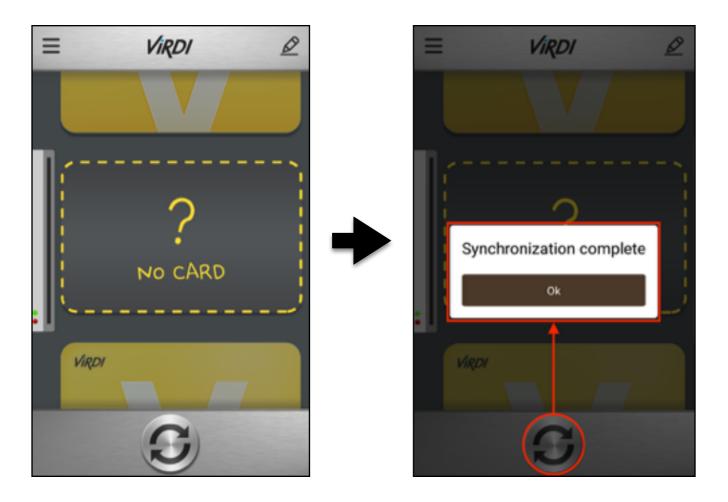

## 4. Synchronize & Use your Cards.

1. Tap the bottom Synchronization button to get access to your cards.

2. After synchronisation is completed, You will see all of your available cards.

# 4. Synchronize & Use your Cards.

#### Scroll up or down to select a card you want to use, then Tap on a Card to use it.

Green cards are Temporary cards (valid for one day).

Yellow cards are Mobile cards (valid for one year).