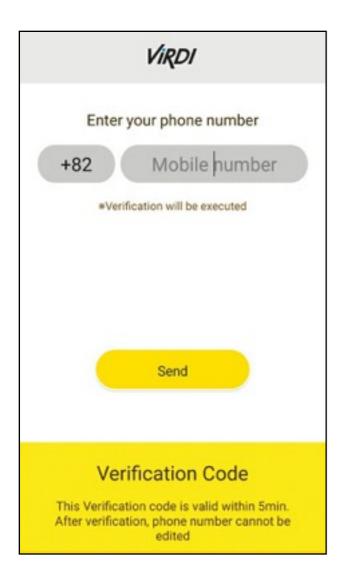

### 2. Authentication.

1. Enter your Phone Number and press "Send".

2. You will receive an authentication number by text message. Input the number and press "OK".