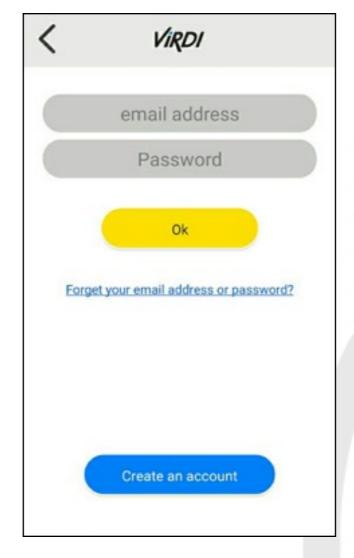

#### You can Sign in/ Create an account or Skip.

We recommend you to create an account in order to be able to synchronize and update your cards.

1. Tap "Create an account".

2. Input an Email address and Password in order to Create an account or Login.