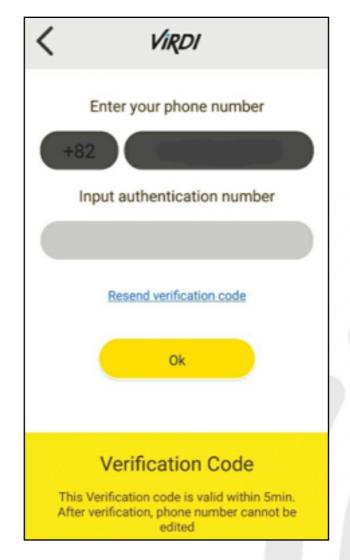

### 2. Authentication.

1. Enter your Phone Number and press "Send".

2. You will receive an authentication number by text message. Input the number and press "OK".