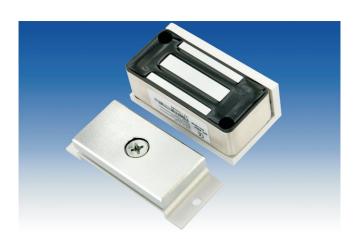

# Specification

- Operating Voltage: Single Voltage: 12 or 24VDC
- **Current Draw:** 
  - Single Voltage: 140mA/12VDC, 170mA/24VDC (at temperature 20°C)
- Operating Temperature: -10~55°C(14~131°F)
- Humidity: 0~95% non-condensing. Holding Force: Up to 80 lbs(36 Kg)
- Dimensions:
  - Magnet Assembly:(L) 70, (W) 38, (D) 27.5 mm Armature Plate Assembly:(L) 80, (W) 32, (D) 18.5 mm
- Surface finish for magnet and armature plate: Zinc plated
- Epoxy potting compound rating: E87252 (S) UL94V-0
- Net Weight: 350 g