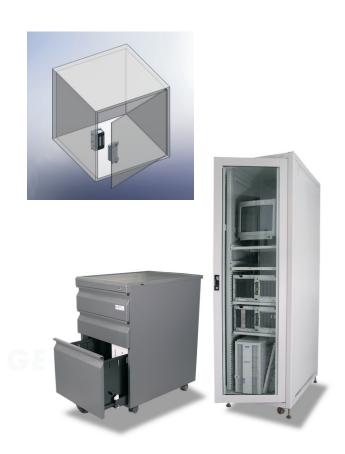

### Statement

GL-80F is recommended to be installed to closets, lockers and small filing cabinets, etc. As it consumes little power, it is most suitable for places with a large number of lockers such as gyms or offices.

# Application