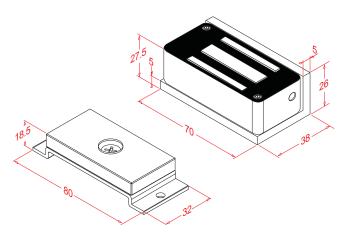

## Dimensions

Unit: mm

# Specification

- Operating Voltage: Single Voltage: 12 or 24VDC
- **Current Draw:** 
  - Single Voltage: 140mA/12VDC, 170mA/24VDC (at temperature 20°C)
- Operating Temperature: -10~55°C(14~131°F)
- Humidity: 0~95% non-condensing. Holding Force: Up to 80 lbs(36 Kg)
- Dimensions:
  - Magnet Assembly:(L) 70, (W) 38, (D) 27.5 mm Armature Plate Assembly:(L) 80, (W) 32, (D) 18.5 mm
- Surface finish for magnet and armature plate: Zinc plated
- Epoxy potting compound rating: E87252 (S) UL94V-0
- Net Weight: 350 g